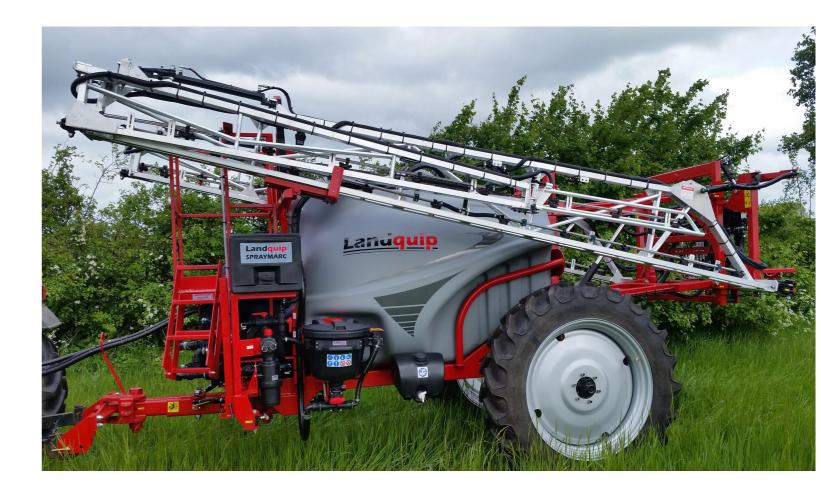

# Landquip Spraymarc Trailed

2500 or 3000 litres 12 to 15m Booms 18 to 28m Bi-fold Alu-light RPA Booms

1500 to 2200mm track width 700mm clearance Excellent weight distribution Superbly engineered chassis, drawbar & steering systems

## Standard equipment includes:-

- PTO driven 210 l/min. 5 cyl piston diaphragm pump
- 2500 or 3000 litre low centre of gravity polypropylene tank with efficient drain sump
- High lift parallelogram
- 12-28m bi-fold booms
- Pick up hook fixed drawbar (non tracking)
- Trapezium self levelling / hydraulic boom tilt
- 30 litre easy clean chemical bowl with can wash, rinse & agitation jets

### Rooms

Tried and tested Alu-light booms equipped with stainless steel spray lines (Semi recirculation is available as an option).

Multi-head 360° nozzle bodies carry up to 5 ceramic, high pressure, low drift tips *or* Umbrella fertiliser jets.