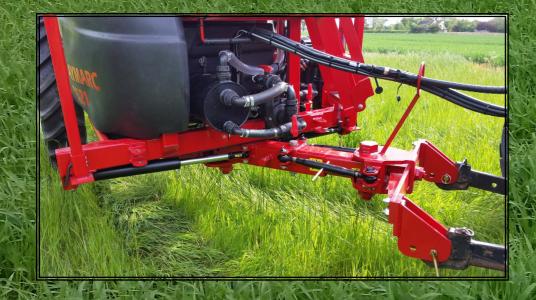

Lower linkage in-field tracking system

Landquip

Boom spray heights from 500 to 2300mm

## Optional features include:-

- Euro high hitch with 80mm Scharmuller spoon (non tracking)

  Or Cushioned mechanical tracking

  Or Full electronic tracking
- Hydraulically driven 700 l/min high pressure, self priming centrifugal pump or 300 l/min 6 cyl diaphragm pump