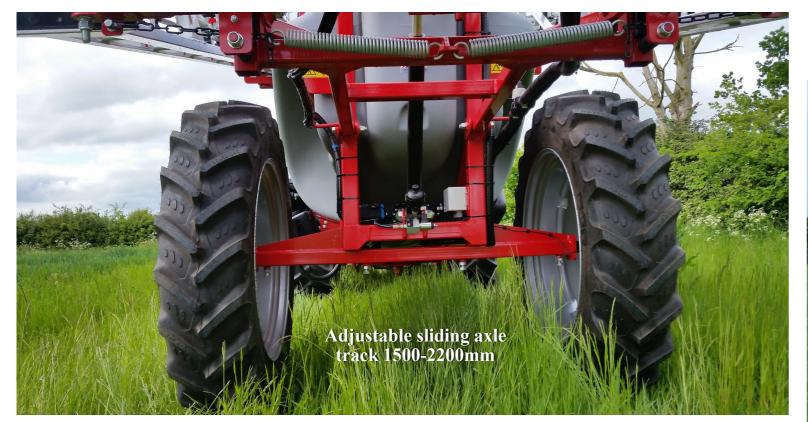

# Landquip Spraymarc Trailed

2500 or 3000 litres 12 to 15m Booms 18 to 28m Bi-fold Alu-light RPA Booms

1500 to 2200mm track width 700mm clearance Excellent weight distribution Superbly engineered chassis, drawbar & steering systems