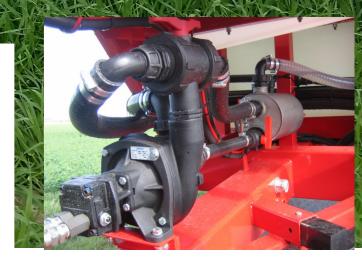

## Standard equipment includes:-

- PTO driven 210 l/min. 5 cyl piston diaphragm pump
- 2500 or 3000 litre low centre of gravity polypropylene tank with efficient drain sump
- High lift parallelogram
- 12-28m bi-fold booms
- Pick up hook fixed drawbar (non tracking)
- Trapezium self levelling / hydraulic boom tilt
- 30 litre easy clean chemical bowl with can wash, rinse & agitation jets

## Optional features include:-

- Euro high hitch with 80mm Scharmuller spoon (non tracking)

  Or Cushioned mechanical tracking

  Or Full electronic tracking
- Hydraulically driven 700 l/min high pressure, self priming centrifugal pump or 300 l/min 6 cyl diaphragm pump