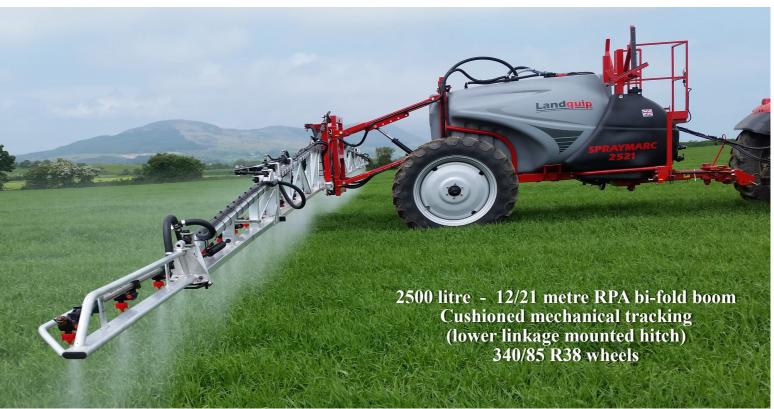

# Landquip Spraymarc Trailed

2500 or 3000 litres 12 to 15m Booms 18 to 28m Bi-fold Alu-light RPA Booms

1500 to 2200mm track width 700mm clearance Excellent weight distribution Superbly engineered chassis, drawbar & steering systems

Lower linkage in-field tracking system

Landquip

Boom spray heights from 500 to 2300mm

## Standard equipment includes:-

- PTO driven 210 l/min. 5 cyl piston diaphragm pump
- 2500 or 3000 litre low centre of gravity polypropylene tank with efficient drain sump
- High lift parallelogram
- 12-28m bi-fold booms
- Pick up hook fixed drawbar (non tracking)
- Trapezium self levelling / hydraulic boom tilt
- 30 litre easy clean chemical bowl with can wash, rinse & agitation jets